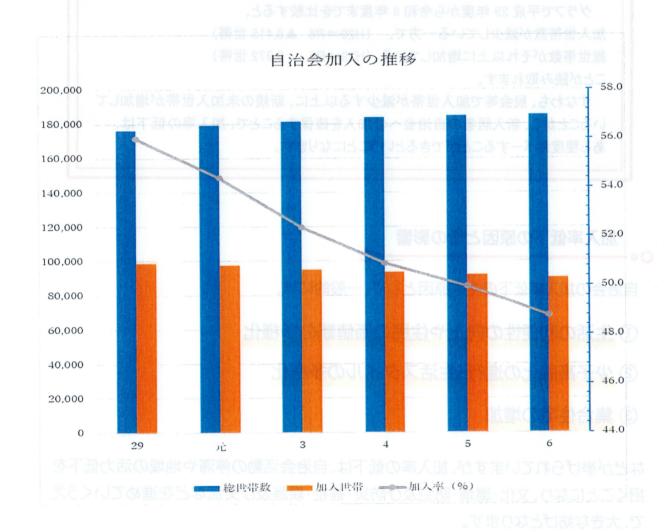

#### (1) 宮崎市の自治会の現状はどうなっているの?

市内には現在(令和7年3月末)、715の単位自治会がありますが、加入率は年々下降しています。

グラフのとおり、平成 29 年度に 56.0%あった加入率は、令和 6 年度には前年度の 50.0%を大きく下回る 48.8%と、令和 7 年度以降の加入率は 40%台での推移が予測される極めて危機的な状況となっています。

住民の価値観の多様化や居住形態の変化により、自治会等に関心を持たない人が増加している現状で、全国的にも同じようなことが言えます。

| 年 度    | 29         | 元             | 3        | 4                     | 5                                  | 6                      |
|--------|------------|---------------|----------|-----------------------|------------------------------------|------------------------|
| 総世帯数   | 176, 398   | 179, 379      | 181, 473 | 183, 814              | 184, 555                           | 185, 370               |
| 加入世帯   | 98, 826    | 97, 619       | 95, 063  | 93, 590               | 92, 202                            | 90, 411                |
| 加入率(%) | 56. 0      | 54. 4         | 52. 4    | 50. 9                 | 50.0                               | 48. 8                  |
| 備考     | ・総世帯勢・加入世帯 | 数の増加<br>帯数の減少 |          | 70 — 176,<br>11 — 98, | $398 = 8$ $826 = \blacktriangle 8$ | 8, 972 世帯<br>8, 415 世帯 |

#### - グラフからわかる宮崎市の加入率低下の原因 -

グラフで平成 29 年度から令和 6 年度までを比較すると、加入世帯数が減少している一方で、(H29⇒R6 ▲8,415 世帯)総世帯数がそれ以上に増加している(H29⇒R6 8,972 世帯)ことが読み取れます。

すなわち、脱会等で加入世帯が減少する以上に、新規の未加入世帯が増加していることから、新入居者の自治会への加入を確保することで、加入率の低下は、ある程度カバーすることができるということになります。